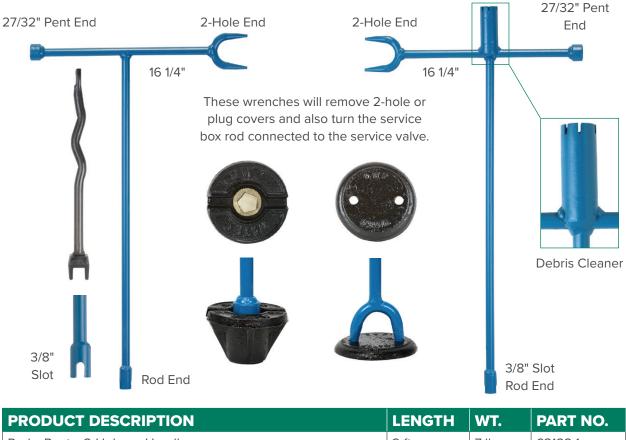

## **SERVICE BOX WRENCHES** Rod End SBWs with Pent x 2-Hole on Handle

#### Rod x Pent x 2-Hole on Handle

This wrench has a rod end on the shaft for opening/closing service valves; a pent end and a two-hole end on the wrench's handle are used for removing either plug-type or 2-hole service box covers.

#### Rod x Pent x 2-Hole on Handle w/Debris Cleaner

This wrench has a rod end on the shaft for opening and closing the service valve. The handle has a pent end and 2-hole end for removing either type of service box covers plus a debris cleaner to clean around the plug on plug-type service box covers.