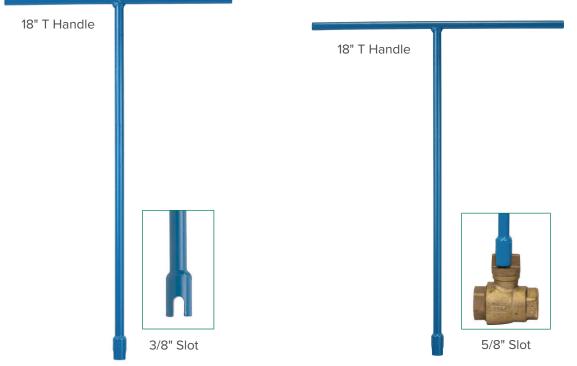

#### Rod End

The T-handle service box wrench (rod end style) is designed to fit the service box rod and is used to open or close the service valve.

#### Curb End

The curb end T-handle service box wrench fits on the T-head of the service valve for opening/closing the valve in  $1\frac{1}{4}$ " & 2  $\frac{1}{2}$ " Buffalo style service boxes.

Rod End

Curb End

| PRODUCT DESCRIPTION                        | LENGTH | WT.     | PART NO. |
|--------------------------------------------|--------|---------|----------|
| 18″ T Handle Service Box Wrench Rod End    | 3 ft.  | 6 lbs.  | 63189 5  |
| 18" T Handle Service Box Wrench Rod End    | 4 ft.  | 7 lbs.  | 63197    |
| 18″ T Handle Service Box Wrench Rod End    | 5 ft.  | 8 lbs.  | 632021   |
| 18″ T Handle Service Box Wrench Rod End    | 6 ft.  | 10 lbs. | 63203 3  |
| 18″ T Handle Service Box Wrench Rod End    | 7 ft.  | 12 lbs. | 63204 4  |
| 18″ T Handle Service Box Wrench Rod End    | 8 ft.  | 14 lbs. | 63205    |
| 18″ T Handle Service Box Wrenches Curb End | 4 ft.  | 8 lbs.  | 63197 2  |
| 18″ T Handle Service Box Wrenches Curb End | 5 ft.  | 9 lbs.  | 63200 1  |
| 18″ T Handle Service Box Wrenches Curb End | 6 ft.  | 11 lbs. | 63203 2  |
| 18″ T Handle Service Box Wrenches Curb End | 7 ft.  | 12 lbs. | 63204 3  |
| 18″ T Handle Service Box Wrenches Curb End | 8 ft.  | 14 lbs. | 63205 6  |
| 18″ T Handle Service Box Wrenches Curb End | 10 ft. | 16 lbs. | 63205 2  |
| 18″ T Handle Service Box Wrenches Curb End | 12 ft. | 19 lbs. | 63205 3  |