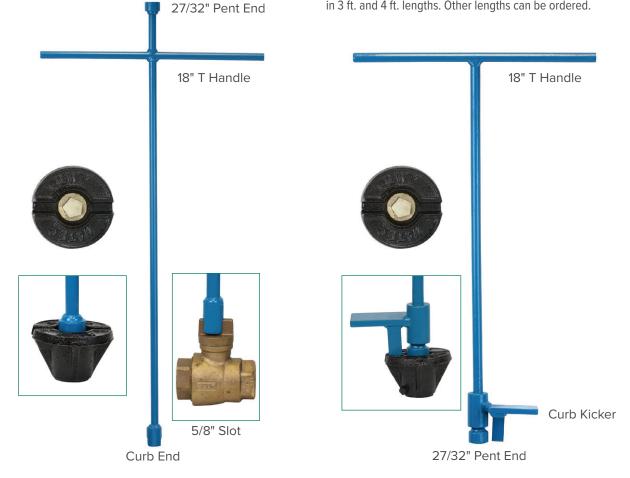

#### Rod End

The T-handle service box wrench (rod end style) is designed to fit the service box rod and is used to open or close the service valve.

#### Curb End

The curb end T-handle service box wrench fits on the T-head of the service valve for opening/closing the valve in  $1\frac{1}{4}$ " & 2  $\frac{1}{2}$ " Buffalo style service boxes.

Rod End

#### Curb x Pent with Extended Shaft

The curb end of the wrench is used to open or close the valve without a rod; the pent end removes the plug from plug-type service box covers. Designed for 11/4" & 21/2" Buffalo style service boxes.

#### 18" T-Handle Pent with Curb Kicker

This handy wrench has a sliding cover lock which eliminates the common problem in plug-style service box covers; the cover un-screws while attempting to remove a stubborn pent plug. The slotted curb kicker holds the cover in place while the pent nut is unscrewed. This ruggedly built wrench comes in 3 ft. and 4 ft. lengths. Other lengths can be ordered.