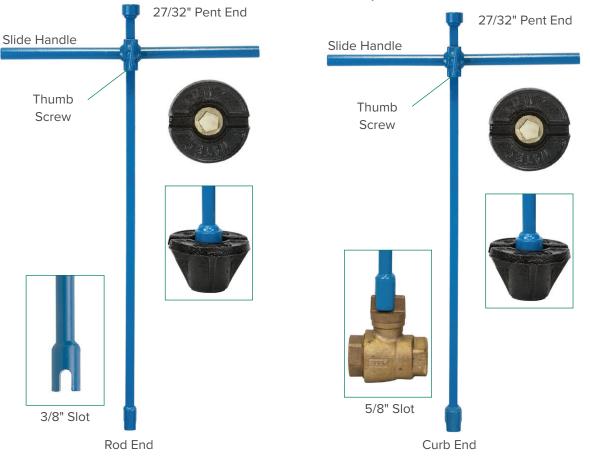

## **SERVICE BOX WRENCHES** Slide Handle Service Box Wrenches

#### Rod x Pent

The Slide Handle makes this wrench more versatile than one piece wrenches where the handle is fixed on one end or the other. The Rod end fits the service box rod and is used to open or close the service valve. The Pent end is used to remove the plug from plug-type service box covers.

#### Curb x Pent

The Slide Handle makes this wrench more versatile than one piece wrenches where the handle is fixed on one end or the other. The Pent end is used to remove the plug from plug-type service box covers. The Curb end opens or closes the service valve without the use of a rod. Designed to work with 11/4" & 21/2" Buffalo style service boxes.