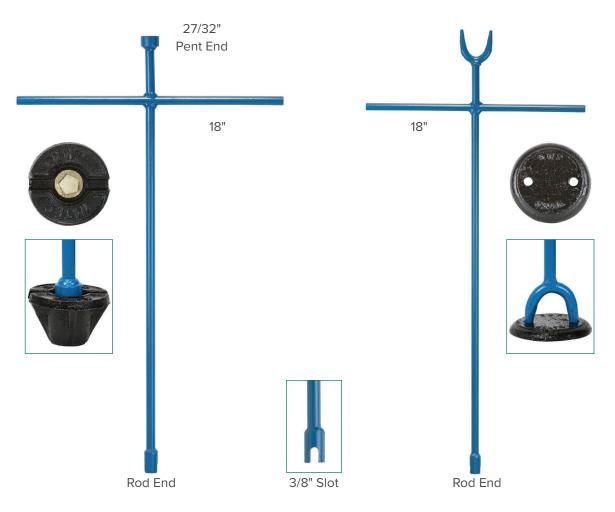

### **SERVICE BOX WRENCHES** 18" T Handle Service Box Wrenches

#### Pent End

The T-handle service box wrench (pentagon end style) is used to remove the plug from plug-type service box covers.

#### 2-Hole End

This T-Handle service box wrench (two-hole end style) is designed to easily remove 2-hole service box covers.

| PRODUCT DESCRIPTION                        | LENGTH | WT.     | PART NO. |
|--------------------------------------------|--------|---------|----------|
| 18" T Handle Service Box Wrench Pent End   | 2 ft.  | 5 lbs.  | 63188 3  |
| 18" T Handle Service Box Wrench Pent End   | 3 ft.  | 6 lbs.  | 63189    |
| 18" T Handle Service Box Wrench Pent End   | 4 ft.  | 7 lbs.  | 63196    |
| 18" T Handle Service Box Wrench Pent End   | 5 ft.  | 8 lbs.  | 63200 2  |
| 18" T Handle Service Box Wrench Pent End   | 6 ft.  | 10 lbs. | 63203    |
| 18" T-Handle Service Box Wrench 2-Hole End | 2 ft.  | 7 lbs.  | 63188 6  |
| 18" T-Handle Service Box Wrench 2-Hole End | 3 ft.  | 7 lbs.  | 63189 6  |
| 18" T-Handle Service Box Wrench 2-Hole End | 4 ft.  | 8 lbs.  | 63197 1  |

#### Rod End

The T-handle service box wrench (rod end style) is designed to fit the service box rod and is used to open or close the service valve.

#### Curb End

The curb end T-handle service box wrench fits on the T-head of the service valve for opening/closing the valve in  $1\frac{1}{4}$ " & 2  $\frac{1}{2}$ " Buffalo style service boxes.

Rod End