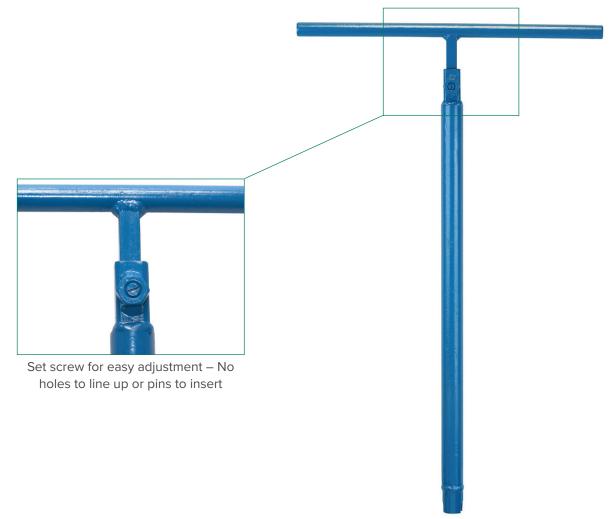

## **SERVICE BOX WRENCHES** Telescopic Curb Wrench

#### Telescopic Curb Wrench

The telescoping curb wrench adjusts to the job at hand. The wrench is designed for Buffalo style service boxes; the curb end fits on the T-head of the service valve. Two adjustable lengths: 4'-8' and 6'-10'. Use the set screw for easy adjustment with no holes or pins to align.

5/8" Slot

| PRODUCT DESCRIPTION    | LENGTH   | WT.     | PART NO. |
|------------------------|----------|---------|----------|
| Telescopic Curb Wrench | 4-8 ft.  | 14 lbs. | 63203 6  |
| Telescopic Curb Wrench | 6-10 ft. | 17 lbs. | 63203 8  |