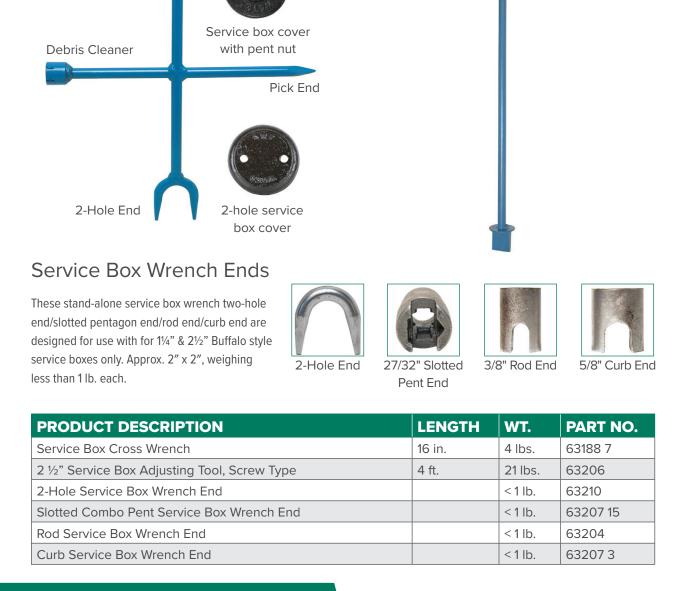

#### 16" Service Box Cross Wrench

Pent End

Get four service box tools in one with this handy, all-purpose cross wrench. Similar in design to an automotive lug style wrench, the cross wrench features a pentagon end; a twohole end; a pick end for prying; and a debris cleaner end for removing dirt or ice from around the pentagon nut.

#### 21/2" Service Box Adjusting Tool, Screw Type

The  $2\frac{1}{2}$ " service box adjusting tool (screw type) is designed to adjust the length of  $2\frac{1}{2}$ " Buffalo style service boxes. The 4' long wrench is simple and easy to use, with a wide T-handle grip to ensure maximum leverage. Simply place the wrench end into the service box opening, then turn the wrench to make the necessary adjustment.