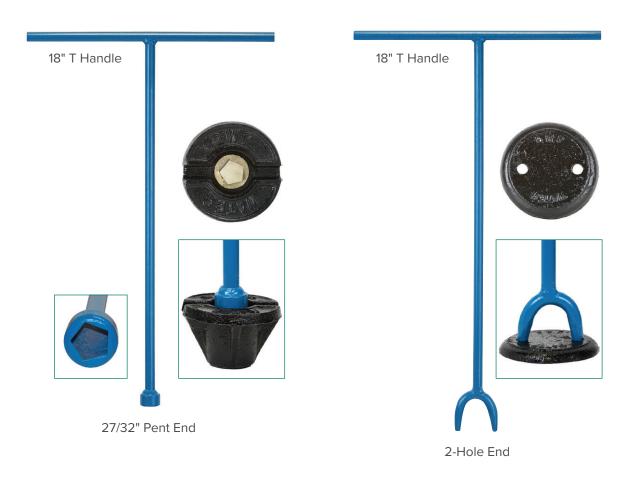

### **SERVICE BOX WRENCHES** 18" T Handle Service Box Wrenches

#### Pent End

The T-handle service box wrench (pentagon end style) is used to remove the plug from plug-type service box covers.

#### 2-Hole End

This T-Handle service box wrench (two-hole end style) is designed to easily remove 2-hole service box covers.

| PRODUCT DESCRIPTION                        | LENGTH | WT.     | PART NO. |
|--------------------------------------------|--------|---------|----------|
| 18" T Handle Service Box Wrench Pent End   | 2 ft.  | 5 lbs.  | 63188 3  |
| 18" T Handle Service Box Wrench Pent End   | 3 ft.  | 6 lbs.  | 63189    |
| 18" T Handle Service Box Wrench Pent End   | 4 ft.  | 7 lbs.  | 63196    |
| 18" T Handle Service Box Wrench Pent End   | 5 ft.  | 8 lbs.  | 63200 2  |
| 18" T Handle Service Box Wrench Pent End   | 6 ft.  | 10 lbs. | 63203    |
| 18" T-Handle Service Box Wrench 2-Hole End | 2 ft.  | 7 lbs.  | 63188 6  |
| 18" T-Handle Service Box Wrench 2-Hole End | 3 ft.  | 7 lbs.  | 63189 6  |
| 18" T-Handle Service Box Wrench 2-Hole End | 4 ft.  | 8 lbs.  | 63197 1  |