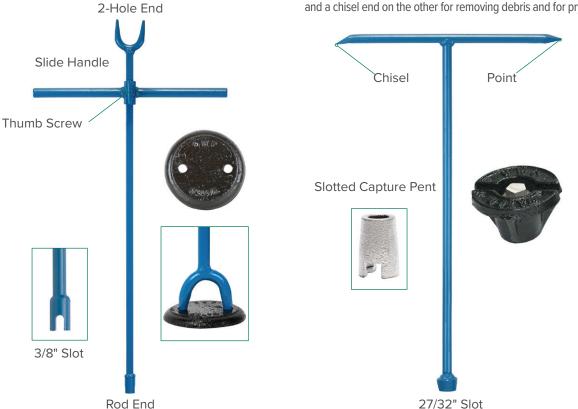

#### Rod x 2-Hole

The Slide Handle makes this wrench more versatile than one piece wrenches where the handle is fixed on one end or the other. The Rod end fits the service box rod and is used to open or close the service valve. The 2-hole end is used to remove 2-hole service box covers.

## Point x Chisel Combo Key with Slotted Pent

This combination wrench has a slotted pentagon nut on the shaft, which gives it the ability to remove the pent nut from plug-style covers and to turn the service box rod to open or close the service valve. The handle has a pick point on one end and a chisel end on the other for removing debris and for prying.