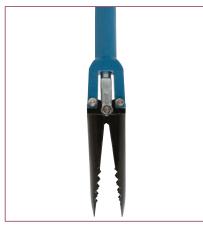

## Service & Valve Box Cleaner Standard & Cleaner Clam

The standard cleaner and clam shell cleaner assembly includes the handle, shaft, and standard cleaning spoon/clam style spoon. Steel components are powder-coated for durability and corrosion resistance, with all-welded construction for superior strength. Rubber-coated handles offer secure grip. Convenient interchangeable design allows you to use other cleaning spoons with the cleaner handle and extension shafts.

Service & Valve Box Cleaner Standard

| PRODUCT DESCRIPTION                  | LENGTH | WT.     | PART NO.   |
|--------------------------------------|--------|---------|------------|
| Service & Valve Box Cleaner Standard | 6 ft.  | 13 lbs. | 63315SB    |
| Service & Valve Box Cleaner Standard | 7 ft.  | 14 lbs. | 63315 1SB  |
| Service & Valve Box Cleaner Standard | 8 ft.  | 15 lbs. | 63315 2SB  |
| Service & Valve Box Cleaner Standard | 10 ft. | 19 lbs. | 63315 10SB |
| Service & Valve Box Cleaner Standard | 12 ft. | 25 lbs. | 63315 12SB |
| Service & Valve Box Cleaner Clam     | 6 ft.  | 13 lbs. | 63318 1CS  |
| Service & Valve Box Cleaner Clam     | 7 ft.  | 14 lbs. | 63316 1CS  |
| Service & Valve Box Cleaner Clam     | 8 ft.  | 15 lbs. | 63317 1CS  |
| Service & Valve Box Cleaner Clam     | 10 ft. | 19 lbs. | 63317 5CS  |
| Service & Valve Box Cleaner Clam     | 12 ft. | 25 lbs. | 63317 6CS  |
| Cleaner Handle Assembly              | 17 in. | 3 lbs.  | 05922A     |