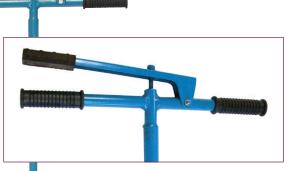

Box Cleaner Clam

Valve and Service Box Cleaner Handle Assembly

#### **Cleaner Handle Assembly**

This interchangeable and versatile cleaner handle assembly works with all of our heavy duty service and valve box cleaners and extension shafts. See separate listings for the interchangeable cleaning spoons and extension shafts. The cleaner handle assembly and all associated parts feature powder coating for corrosion resistance, rubber-coated handles for superior grip, and all welded construction for dependability.