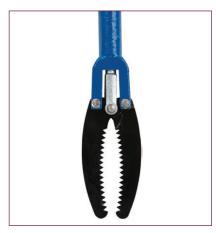

## Service & Valve Box Cleaner Standard & Cleaner Clam

The standard cleaner and clam shell cleaner assembly includes the handle, shaft, and standard cleaning spoon/clam style spoon. Steel components are powder-coated for durability and corrosion resistance, with all-welded construction for superior strength. Rubber-coated handles offer secure grip. Convenient interchangeable design allows you to use other cleaning spoons with the cleaner handle and extension shafts.

Box Cleaner Clam

Valve and Service Box Cleaner Handle Assembly