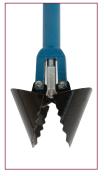

## Service & Valve Box Cleaner Standard & Cleaner Clam

The standard cleaner and clam shell cleaner assembly includes the handle, shaft, and standard cleaning spoon/clam style spoon. Steel components are powder-coated for durability and corrosion resistance, with all-welded construction for superior strength. Rubber-coated handles offer secure grip. Convenient interchangeable design allows you to use other cleaning spoons with the cleaner handle and extension shafts.

Box Cleaner Clam

Valve and Service Box Cleaner Handle Assembly