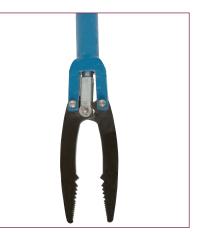

Box Cleaner Clam

Valve and Service Box Cleaner Handle Assembly

Std Spoon With Yoke & Pins

4 1/2" VB Clam Spoon

Needle Nose Spoon

Shark Grip Spoon

| PRODUCT DESCRIPTION      | LENGTH | WT.    | PART NO.  |
|--------------------------|--------|--------|-----------|
| Std Valve & SB Spoon     | 5 in.  | 2 lbs. | 63315 3SB |
| Std Spoons w/Yoke & Pins | 11 in. | 2 lbs. | 3315 3VB  |
| 4 ½" VB Clam Spoon       | 5 in.  | 2 lbs. | 63322 CS  |
| Needle Nose Spoon        | 6 in.  | 2 lbs. | 63315 3C  |
| Shark Grip Spoon         | 6 in.  | 2 lbs. | 63315 3B  |