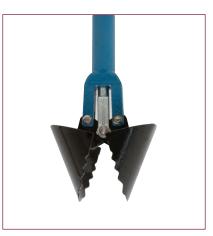

## Service & Valve Box Cleaner Standard & Cleaner Clam

The standard cleaner and clam shell cleaner assembly includes the handle, shaft, and standard cleaning spoon/clam style spoon. Steel components are powder-coated for durability and corrosion resistance, with all-welded construction for superior strength. Rubber-coated handles offer secure grip. Convenient interchangeable design allows you to use other cleaning spoons with the cleaner handle and extension shafts.

Service & Valve Box Cleaner Standard

| PRODUCT DESCRIPTION                  | LENGTH | WT.     | PART NO.   |
|--------------------------------------|--------|---------|------------|
| Service & Valve Box Cleaner Standard | 6 ft.  | 13 lbs. | 63315SB    |
| Service & Valve Box Cleaner Standard | 7 ft.  | 14 lbs. | 63315 1SB  |
| Service & Valve Box Cleaner Standard | 8 ft.  | 15 lbs. | 63315 2SB  |
| Service & Valve Box Cleaner Standard | 10 ft. | 19 lbs. | 63315 10SB |
| Service & Valve Box Cleaner Standard | 12 ft. | 25 lbs. | 63315 12SB |
| Service & Valve Box Cleaner Clam     | 6 ft.  | 13 lbs. | 63318 1CS  |
| Service & Valve Box Cleaner Clam     | 7 ft.  | 14 lbs. | 63316 1CS  |
| Service & Valve Box Cleaner Clam     | 8 ft.  | 15 lbs. | 63317 1CS  |
| Service & Valve Box Cleaner Clam     | 10 ft. | 19 lbs. | 63317 5CS  |
| Service & Valve Box Cleaner Clam     | 12 ft. | 25 lbs. | 63317 6CS  |
| Cleaner Handle Assembly              | 17 in. | 3 lbs.  | 05922A     |