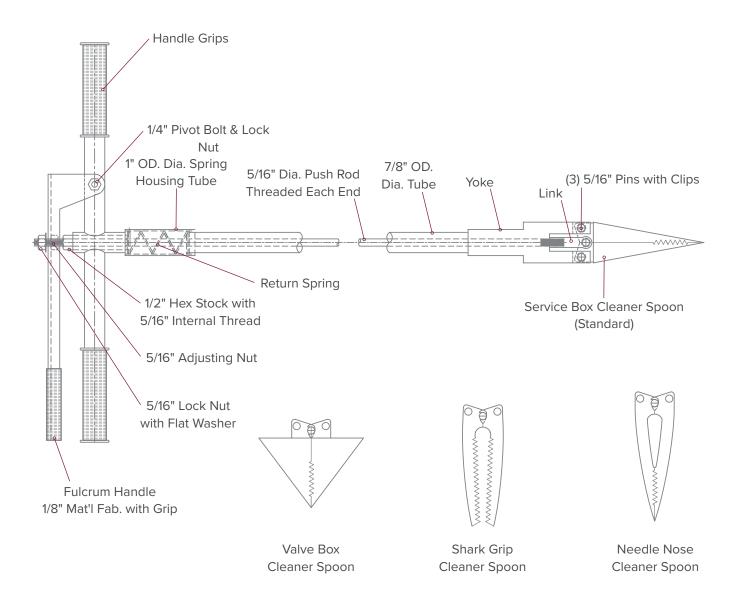

#### **Cleaner Handle Assembly**

This interchangeable and versatile cleaner handle assembly works with all of our heavy duty service and valve box cleaners and extension shafts. See separate listings for the interchangeable cleaning spoons and extension shafts. The cleaner handle assembly and all associated parts feature powder coating for corrosion resistance, rubber-coated handles for superior grip, and all welded construction for dependability.

#### Service & Valve Box Cleaner Attachments

Get rid of tough dirt and debris buildup in no time with these heavy duty service & valve box cleaner attachments. All steel components are powder-coated for durability and corrosion resistance, with all welded construction for superior strength. Convenient interchangeable design allows you to use the cleaning spoons with the cleaner handle and extension shafts.

Std Spoon With Yoke & Pins

4 1/2" VB Clam Spoon

Needle Nose Spoon

Shark Grip Spoon

| PRODUCT DESCRIPTION      | LENGTH | WT.    | PART NO.  |
|--------------------------|--------|--------|-----------|
| Std Valve & SB Spoon     | 5 in.  | 2 lbs. | 63315 3SB |
| Std Spoons w/Yoke & Pins | 11 in. | 2 lbs. | 3315 3VB  |
| 4 ½" VB Clam Spoon       | 5 in.  | 2 lbs. | 63322 CS  |
| Needle Nose Spoon        | 6 in.  | 2 lbs. | 63315 3C  |
| Shark Grip Spoon         | 6 in.  | 2 lbs. | 63315 3B  |

# **SERVICE & VALVE BOX CLEANERS** Heavy Duty Service & Valve Box Cleaners

Interchangeable Cleaning Spoons