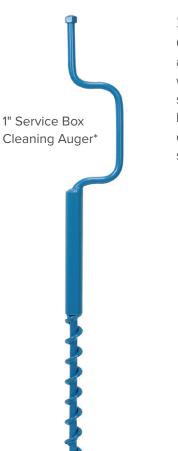

## Service Box Cleaning Auger

Cleaning service boxes requires the right tools; the 1" and 2 1/2" service box cleaning auger is designed to work smoothly every time. Simply place the auger in the service box and rotate. The rotation of the auger will bring dirt and debris to the top of the box to be discarded on the ground. Includes rotational rubber handle grips for superior control.

## Now supplied with rotational rubber handle grips!

\*Also available in telescoping design to meet specific depths.

| PRODUCT DESCRIPTION               | LENGTH | WT.     | PART NO. |
|-----------------------------------|--------|---------|----------|
| 1" Service Box Cleaning Auger     | 4 ft.  | 5 lbs.  | 63313 01 |
| 1" Service Box Cleaning Auger     | 5 ft.  | 6 lbs.  | 63313 02 |
| 1" Service Box Cleaning Auger     | 6 ft.  | 7 lbs.  | 63313    |
| 1" Service Box Cleaning Auger     | 7 ft.  | 8 lbs.  | 63313 04 |
| 2 1/2″ Service Box Cleaning Auger | 4 ft.  | 7 lbs.  | 63314 1  |
| 2 1/2" Service Box Cleaning Auger | 5 ft.  | 7 lbs.  | 63314 3  |
| 2 1/2" Service Box Cleaning Auger | 6 ft.  | 8 lbs.  | 63314 5  |
| 2 1/2" Service Box Cleaning Auger | 7 ft.  | 11 lbs. | 63314 7  |