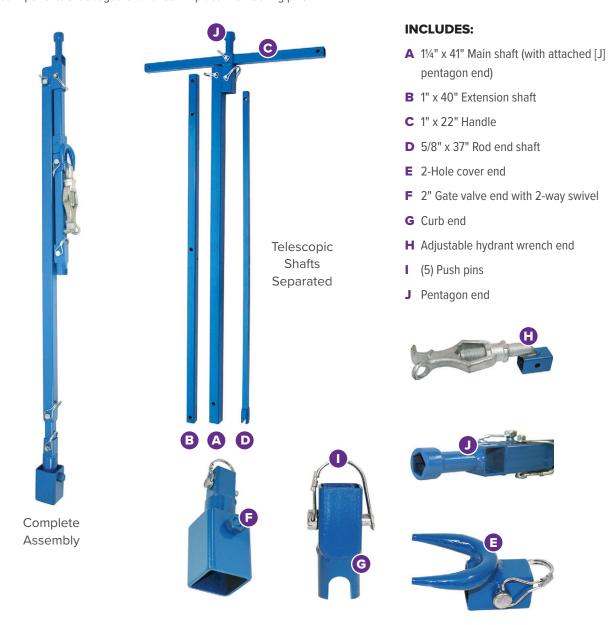

Complete Assembly

### The Swiss Army Knife of the Waterworks Industry

The Combo Key set combines six (6) waterworks service and valve box keys and wrenches into one lightweight assembly (approx. 23 lbs.). Its compact design makes it easy to store. The gate valve wrench and curb box key utilize a 4 ft. to 7 ft. telescoping shaft. All com-ponents slide together and lock in place with locking pins.