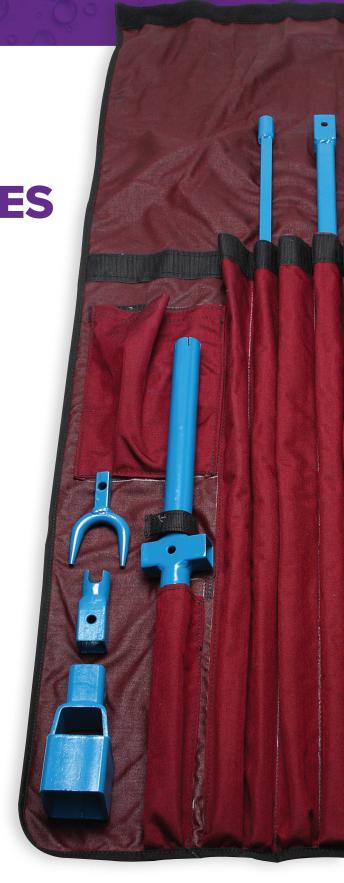

# COMBO WRENCHES & ACCESSORIES Combination Valve & Curb Key Set

Carry this convenient, versatile Combination Valve & Curb Key Set in your vehicle and you'll always be ready to operate any service or gate valve. The set is designed to replace multiple waterworks wrenches in one handy package. It's also easy to transport, with all components neatly stored in a heavy-duty roll-up canvas bag.

### **INCLUDES:**

- A Carrying bag
- **B** 2' Handle w/debris cleaner
- C (3) 3' Extension shafts
- D 3' Rod end shaft
- E 2 Hole end
- F Gate wrench end
- **G** Curb end 3/4"-2"
- H Pent End
- I (5) Push pins

Carrying bag has extra compartments for other small tools.

| PRODUCT DESCRIPTION              | LENGTH | WT.    | PART NO. |
|----------------------------------|--------|--------|----------|
| Combination Valve & Curb Key Set | 44 in  | 30 lbs | 63212    |